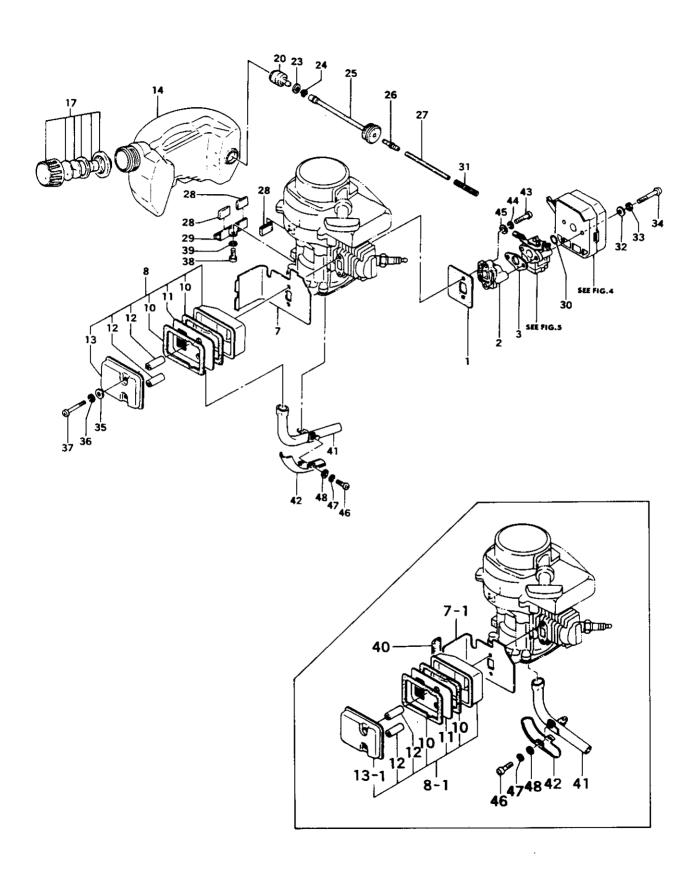

### FIG.2 ENGINE COMPONENTS

| /                                                      | <u> </u>                                                                                           |                                                                                                                            | 7// / 15                                                |
|--------------------------------------------------------|----------------------------------------------------------------------------------------------------|----------------------------------------------------------------------------------------------------------------------------|---------------------------------------------------------|
| REF                                                    | NEP PARTIER                                                                                        | PARMAME                                                                                                                    | SERIA HER REMARKS                                       |
| 2-001<br>2-002<br>2-003                                | 403-0802K-201<br>  404-0639W-801                                                                   | INLET MANIFOLD GASKET CARBURETOR INSULATOR COMP. CARBURETOR GASKET HEAT SHIELD HEAT SHIELD                                 | 1<br>1<br>1<br>1 R -E110591<br>1 R -E272075<br>E272076- |
| 2-008.1<br>2-008<br>2-010<br>2-011<br>2-012<br>2-013.1 | 706-0639T-900<br>739-06028-200<br>722-06028-800<br>740-06028-201                                   | MUFFLER ASS'Y W/ARRESTER MUFFLER ASS'Y MUFFLER COUPLING GASKET MUFFLER PARTITION PLATE COMP. MUFFLER COLLAR MUFFLER BODY B | 1 R -D154695<br>1 D154696-<br>2 1 R -D154695            |
| 2-013<br>2-014<br>2-017<br>2-017<br>2-020<br>2-023     | 591-0639W-201<br>595-0062A-910<br>595-0062A-901                                                    | TANK CAP ASS'Y, ORANGE<br>TANK CAP ASS'Y<br>PUMP FILTER BODY ASS'Y                                                         | 1 D 154696-                                             |
| 2-024<br>2-025<br>2-026<br>2-027<br>2-028<br>2-029     | 655-06100-200                                                                                      | RUBBER PIPE                                                                                                                | 1<br>1<br>1<br>1<br>4<br>1                              |
| 2-030<br>2-031<br>2-032<br>2-033<br>2-034<br>2-035     | 431-0602K-200<br>702-02004-200<br>992-01050-011<br>992-10050-012<br>990-11050-701<br>992-01050-011 | S. WASHER 5<br>SCREW 5X70                                                                                                  | 1 1 2 2 2 2 2 2 2 2 2 2 2 2 2 2 2 2 2 2                 |
| 2-036<br>2-037<br>2-038<br>2-039<br>2-040<br>2-040     |                                                                                                    | SCREW 5X42<br>SCREW 5X14                                                                                                   | 2 2 1 1 1 1 1 1 1 D E110592-                            |
| 2-041<br>2-042<br>2-043<br>2-044<br>2-045<br>2-046     | 752-0839T-200<br>990-11050-221<br>992-10050-012                                                    | S. WASHER 5<br>SWALL WASHER 5                                                                                              | 1<br>1<br>2<br>2<br>2<br>2                              |
| 2-047<br>2-048                                         | 992-10040-012<br>992-01040-011                                                                     |                                                                                                                            | 1 1                                                     |
|                                                        |                                                                                                    |                                                                                                                            |                                                         |

## FIG.4 AIR CLEANER

|                                                    | NER PARNER                                      | PARTIAME | SERIA NER REMARK                        | 5 |
|----------------------------------------------------|-------------------------------------------------|----------|-----------------------------------------|---|
| 4-000<br>4-001<br>4-001<br>4-002<br>4-003<br>4-004 | 424-0602K-200<br>424-0602K-201                  |          | 1                                       |   |
| 4-005<br>4-006<br>4-006                            | 528-0602D-200<br>423-0602K-200<br>423-0602K-210 |          | 1 N 1 1 N 1 1 N 1 N 1 N 1 N 1 N 1 N 1 N |   |

#### FIG.5 CARBURETOR

|                                                    | JER                                                                                                  |                                                                                                           | 0K5                                                        |
|----------------------------------------------------|------------------------------------------------------------------------------------------------------|-----------------------------------------------------------------------------------------------------------|------------------------------------------------------------|
| REF                                                | NER PARTIER                                                                                          | PARWAME                                                                                                   | SERMANER REMARKS                                           |
| 5-000<br>5-000<br>5-001<br>5-001<br>5-002<br>5-003 | 455-25102-900<br>455-25102-901<br>539-25100-200<br>539-25101-200<br>489-25100-200                    | CARBURETOR ASS'Y WY-8 SWIVEL SWIVEL                                                                       | 1 R -D154695<br>1 D154696-<br>1 N<br>1 1                   |
| 5-004<br>5-005<br>5-006<br>5-007<br>5-007<br>5-008 | 614-25100-200<br>613-25100-200<br>462-25100-200<br>462-25100-201                                     | THROTTLE SET SCREW CABLE ADJUSTER CABLE ADJUST NUT IDLE ADJUST SCREW IDLE ADJUST SCREW IDLE ADJUST SPRING | 2<br>1<br>1<br>1<br>1<br>1<br>1<br>P - D154695<br>D154696- |
| 5-009<br>5-010<br>5-011<br>5-012<br>5-012<br>5-012 | 488-25100-800<br>437-25100-200<br>550-25100-200<br>599-25100-200<br>599-25100-252<br>599-2000\( -520 | O-RING<br>MAIN JET<br>MAIN JET #52                                                                        |                                                            |
| 5-013<br>5-014<br>5-015<br>5-015<br>5-016<br>5-017 | 523-25100-200<br>523-25100-201                                                                       | PUMP DIAPHRAGH PUMP PLATE PUMP PLATE CIRCUIT PLATE                                                        | 1   R   -D154695   D154696-                                |
| 5-018<br>5-019<br>5-020<br>5-021<br>5-021<br>5-022 | 475-25001-200<br>474-25001-800<br>476-25006-200                                                      | PUMP BODY COMP. DIAPHRAGM GASKET METERING DIAPHRAGM COMP. DIAPHRAGM COVER DIAPHRAGM COVER SET SCREW       | 1 1 1 1 1 1 1 1 1 1 1 1 1 1 1 1 1 1 1                      |
| 5-022<br>5-023                                     | 548-25101-200<br>549-25100-200                                                                       | SET SCREW<br>THRUST WASHER                                                                                | 4<br>1 N D154696-                                          |
|                                                    |                                                                                                      |                                                                                                           |                                                            |
|                                                    |                                                                                                      |                                                                                                           |                                                            |
|                                                    |                                                                                                      |                                                                                                           |                                                            |
|                                                    |                                                                                                      |                                                                                                           |                                                            |
|                                                    |                                                                                                      |                                                                                                           |                                                            |
|                                                    |                                                                                                      |                                                                                                           |                                                            |